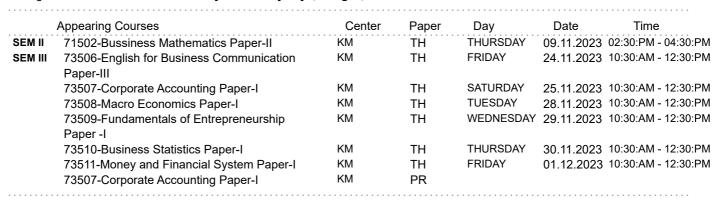

|         | Appearing Courses                                  | Center | Paper | Day       | Date       | Time                |
|---------|----------------------------------------------------|--------|-------|-----------|------------|---------------------|
| SEM II  | 71502-Bussiness Mathematics Paper-II               | KM     | TH    | THURSDAY  | 09.11.2023 | 02:30:PM - 04:30:PM |
| SEM III | 73506-English for Business Communication Paper-III | KM     | TH    | FRIDAY    | 24.11.2023 | 10:30:AM - 12:30:PM |
|         | 73507-Corporate Accounting Paper-I                 | KM     | TH    | SATURDAY  | 25.11.2023 | 10:30:AM - 12:30:PM |
|         | 73508-Macro Economics Paper-I                      | KM     | TH    | TUESDAY   | 28.11.2023 | 10:30:AM - 12:30:PM |
|         | 73509-Fundamentals of Entrepreneurship Paper -I    | KM     | TH    | WEDNESDAY | 29.11.2023 | 10:30:AM - 12:30:PM |
|         | 73510-Business Statistics Paper-I                  | KM     | TH    | THURSDAY  | 30.11.2023 | 10:30:AM - 12:30:PM |
|         | 73511-Money and Financial System Paper-I           | KM     | TH    | FRIDAY    | 01.12.2023 | 10:30:AM - 12:30:PM |
|         | 73507-Corporate Accounting Paper-I                 | KM     | PR    |           |            |                     |